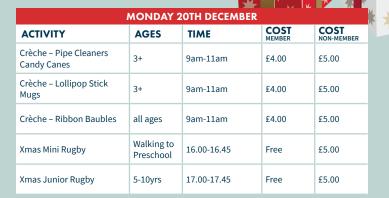

| TUESDAY 21ST DECEMBER                 |                         |             |                |                    |  |  |
|---------------------------------------|-------------------------|-------------|----------------|--------------------|--|--|
| ACTIVITY                              | AGES                    | TIME        | COST<br>MEMBER | COST<br>NON-MEMBER |  |  |
| Crèche – Christmas<br>Pudding Cookies | 3+                      | 9am-11am    | £4.00          | £5.00              |  |  |
| Crèche – Candy Cane<br>Xmas Cards     | 3+                      | 9am-11am    | £4.00          | £5.00              |  |  |
| Crèche – Ribbon Baubles               | all ages                | 9am-11am    | £4.00          | £5.00              |  |  |
| Xmas Mini Football                    | Walking to<br>Preschool | 16.00-16.45 | Free           | £5.00              |  |  |
| Xmas Junior & Club J Golf             | 5-15yrs                 | 17.00-17.45 | Free           | £5.00              |  |  |