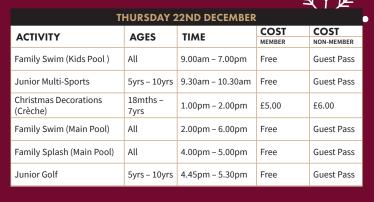

| THURSDAY 29TH DECEMBER           |                  |                  |                |                    |  |
|----------------------------------|------------------|------------------|----------------|--------------------|--|
| ACTIVITY                         | AGES             | TIME             | COST<br>MEMBER | COST<br>NON-MEMBER |  |
| Family Swim (Kids Pool)          | All              | 9.00am – 7.00pm  | Free           | Guest Pass         |  |
| Junior Multi Sports              | 5yrs – 10yrs     | 9.30am – 10.30am | Free           | Guest Pass         |  |
| Big Cook Little Cook<br>(Crèche) | 18mths –<br>7yrs | 1.00pm – 2.00pm  | £5.00          | £6.00              |  |
| Family Swim (Main Pool)          | All              | 2.00pm – 6.00pm  | Free           | Guest Pass         |  |
| Family Splash (Main Pool)        | All              | 4.00pm – 5.00pm  | Free           | Guest Pass         |  |
| Junior Golf                      | 5yrs – 10yrs     | 4.45pm – 5.30pm  | Free           | Guest Pass         |  |