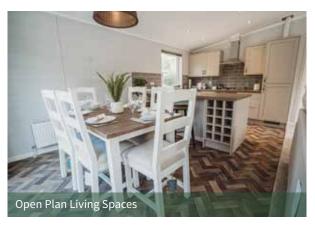

Within our privately gated development, every lodge is situated on a large, individual plot with patio doors that lead out to spacious decking and your own sunken hot tub - perfect for soaking up the panoramic views, and each one comes fully furnished with integrated appliances and thoughtful, practical designs. We know you're guaranteed to find your perfect luxury retreat that's ready to enjoy as soon as you're packed and ready to go.

# **AS STANDARD**

- **©** Fully furnished with stunning interiors
- Spacious open plan layouts up to 22ft wide
- High-quality integrated kitchen appliances
- @ 2- or 3-bedrooms with master en-suite
- © Large decking and sunken hot tubs
- **@** Gated community with private parking
- @ Free high-speed WIFI
- Built to BS3632 standards
- @ Delivery, siting and all utilities connected
- Double glazing and central heating