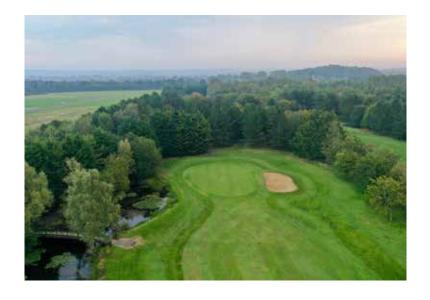

## **GOLF AT THE ESSEX**

The ideal golfing destination, our outstanding golf facilities include a 7,000 yard woodland 18-hole championship course, a 9-hole short course, a Toptracer driving range – a revolutionary virtual experience which offers the opportunity to play at some of the most famous golf courses in the world and stacks your skills against other golfers around the world – as well as golf tuition from beginner to expert. So, whether you're a seasoned pro or just starting out, we can cater to all ages and abilities.

Our two courses have won critical acclaim for the testing features and detailed presentation and boast a range of beautiful water features that require careful thought and accuracy, while the manicured greens, tees and fairways are standard throughout.

Available for our lodge owners use all year round, take your best swing and enjoy the stunning scenery that surrounds you!