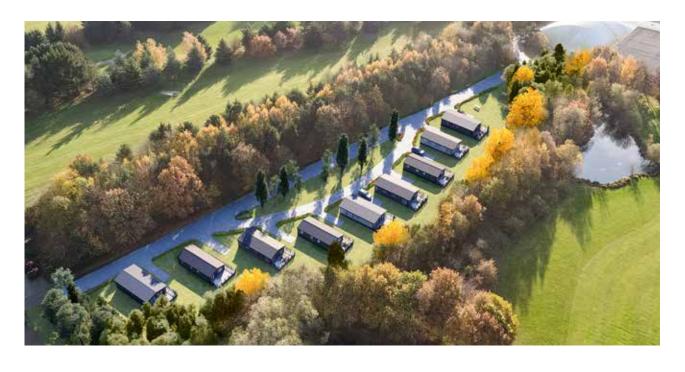

Within our privately gated development, every lodge is situated on a large, individual plot with patio doors that lead out to spacious decking and your own sunken hot tub - perfect for soaking up the panoramic views, and each one comes fully furnished with integrated appliances and thoughtful, practical designs. We know you're guaranteed to find your perfect luxury retreat that's ready to enjoy as soon as you're packed and ready to go.

As an exclusive development of only 9 private pitches, there's a real sense of community here at The Essex. The main thing our owners have in common is that they've chosen to live the life they've always dreamed of – and you can too.